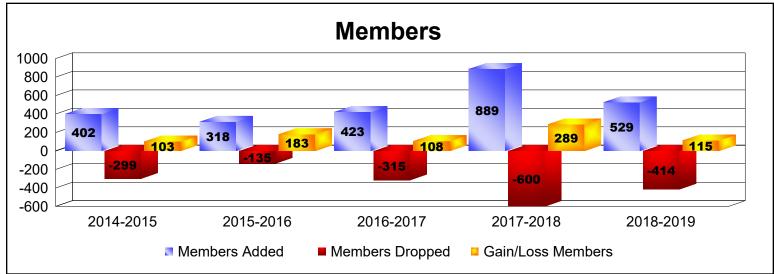

District 315B4 As of June 2019 Cumulative

| Year      | New<br>Clubs | Dropped<br>Clubs | Gain/<br>Loss<br>Clubs | New<br>Members | Charter<br>Members | Reinstate<br>Members | Transfer<br>Members | Total<br>Member<br>Added | Total<br>Members<br>Dropped | Gain/<br>Loss<br>Members |
|-----------|--------------|------------------|------------------------|----------------|--------------------|----------------------|---------------------|--------------------------|-----------------------------|--------------------------|
| 2014-2015 | 5            | 0                | 5                      | 261            | 121                | 15                   | 5                   | 402                      | -299                        | 103                      |
| 2015-2016 | 4            | 0                | 4                      | 207            | 88                 | 22                   | 1                   | 318                      | -135                        | 183                      |
| 2016-2017 | 5            | -6               | -1                     | 298            | 113                | 9                    | 3                   | 423                      | -315                        | 108                      |
| 2017-2018 | 20           | -18              | 2                      | 366            | 450                | 24                   | 49                  | 889                      | -600                        | 289                      |
| 2018-2019 | 5            | -5               | 0                      | 410            | 112                | 7                    | 0                   | 529                      | -414                        | 115                      |
| Average   | 8            | -6               | 2                      | 308            | 177                | 15                   | 12                  | 512                      | -353                        | 160                      |