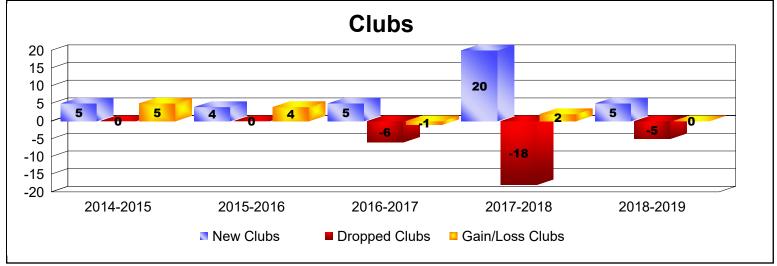

District 315B4 As of June 2019 Cumulative

| Year      | New<br>Clubs | Dropped<br>Clubs | Gain/<br>Loss<br>Clubs | New<br>Members | Charter<br>Members | Reinstate<br>Members | Transfer<br>Members | Total<br>Member<br>Added | Total<br>Members<br>Dropped | Gain/<br>Loss<br>Members |
|-----------|--------------|------------------|------------------------|----------------|--------------------|----------------------|---------------------|--------------------------|-----------------------------|--------------------------|
| 2014-2015 | 5            | 0                | 5                      | 261            | 121                | 15                   | 5                   | 402                      | -299                        | 103                      |
| 2015-2016 | 4            | 0                | 4                      | 207            | 88                 | 22                   | 1                   | 318                      | -135                        | 183                      |
| 2016-2017 | 5            | -6               | -1                     | 298            | 113                | 9                    | 3                   | 423                      | -315                        | 108                      |
| 2017-2018 | 20           | -18              | 2                      | 366            | 450                | 24                   | 49                  | 889                      | -600                        | 289                      |
| 2018-2019 | 5            | -5               | 0                      | 410            | 112                | 7                    | 0                   | 529                      | -414                        | 115                      |
| Average   | 8            | -6               | 2                      | 308            | 177                | 15                   | 12                  | 512                      | -353                        | 160                      |